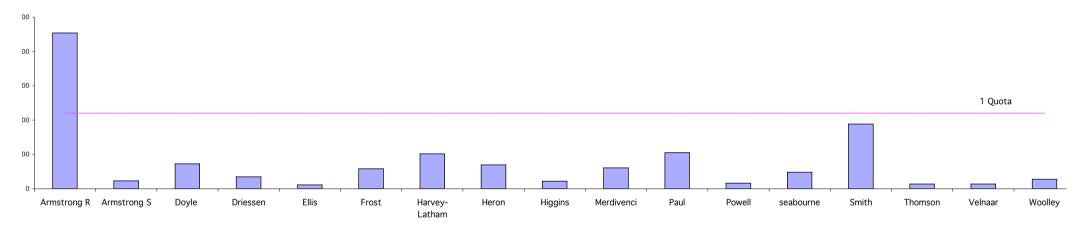

#### Huon Valley Council

Polling closed at 10am 29th October 2002 Number to be elected: 5

Returning Officer: Mrs Sally Ridgeway

Electors enrolled: 9833 Declarations returned: 6774 Response: 68.89%

|                |                   | Candidates  |             |         |          |        |         |               |         |         |            |         |
|----------------|-------------------|-------------|-------------|---------|----------|--------|---------|---------------|---------|---------|------------|---------|
|                |                   | Armstrong R | Armstrong S | Doyle   | Driessen | Ellis  | Frost   | Harvey-Latham | Heron   | Higgins | Merdivenci | Paul    |
| Count 1        | Total             | 2269.00     | 115.00      | 363.00  | 175.00   | 56.00  | 292.00  | 508.00        | 347.00  | 110.00  | 303.00     | 527.00  |
| Count 2        | Votes Transferred | -1168.00    | 21.62       | 211.56  | 85.96    | 4.11   | 183.25  | 101.92        | 203.84  | 4.63    | 69.49      | 118.91  |
|                | Progress totals   | 1101.00     | 136.62      | 574.56  | 260.96   | 60.11  | 475.25  | 609.92        | 550.84  | 114.63  | 372.49     | 645.91  |
| Count 3 to 4   | Votes Transferred |             | 3.00        | 4.02    | 3.00     | -60.11 | 1.00    | 0.51          | 2.51    | 14.54   | 2.00       | 2.00    |
|                | Progress totals   | 1101.00     | 139.62      | 578.58  | 263.96   | 0.00   | 476.25  | 610.43        | 553.35  | 129.17  | 374.49     | 647.91  |
| Count 5 to 6   | Votes Transferred |             | 2.00        | 0.00    | 0.00     | -      | 4.00    | 3.51          | 1.02    | 2.00    | 2.51       | 3.00    |
|                | Progress totals   | 1101.00     | 141.62      | 578.58  | 263.96   |        | 480.25  | 613.94        | 554.37  | 131.17  | 377.00     | 650.91  |
| Count 7 to 8   | Votes Transferred |             | 8.00        | 2.00    | 4.51     | -      | 1.54    | 9.02          | 5.02    | 9.02    | 5.02       | 8.02    |
|                | Progress totals   | 1101.00     | 149.62      | 580.58  | 268.47   |        | 481.79  | 622.96        | 559.39  | 140.19  | 382.02     | 658.93  |
| Count 9        | Votes Transferred |             | 1.00        | 3.00    | 2.00     | -      | 1.00    | 3.00          | 2.00    | -133.00 | 4.00       | 5.00    |
|                | Progress totals   | 1101.00     | 150.62      | 583.58  | 270.47   |        | 482.79  | 625.96        | 561.39  | 7.19    | 386.02     | 663.93  |
| Count 10       | Votes Transferred |             | 0.51        | 2.05    | 1.02     | -      | 0.00    | 0.00          | 0.00    | -7.19   | 1.02       | 0.00    |
|                | Progress totals   | 1101.00     | 151.13      | 585.63  | 271.49   |        | 482.79  | 625.96        | 561.39  | 0.00    | 387.04     | 663.93  |
| Count 11       | Votes Transferred |             | 0.07        | 0.00    | 0.03     | -      | 0.03    | 0.18          | 0.03    | -       | 0.18       | 0.00    |
|                | Progress totals   | 1101.00     | 151.20      | 585.63  | 271.52   |        | 482.82  | 626.14        | 561.42  |         | 387.22     | 663.93  |
| Count 12 to 14 | Votes Transferred |             | -151.20     | 19.57   | 8.08     | -      | 16.51   | 19.54         | 14.57   | -       | 14.57      | 26.57   |
|                | Progress totals   | 1101.00     | 0.00        | 605.20  | 279.60   |        | 499.33  | 645.68        | 575.99  |         | 401.79     | 690.50  |
| Count 15 to 17 | Votes Transferred |             | -           | 12.20   | 13.57    | -      | 62.73   | 14.08         | 15.26   | -       | 8.11       | 15.75   |
|                | Progress totals   | 1101.00     |             | 617.40  | 293.17   |        | 562.06  | 659.76        | 591.25  |         | 409.90     | 706.25  |
| Count 18 to 20 | Votes Transferred |             | -           | 10.16   | 19.09    | -      | 16.86   | 72.44         | 11.69   | -       | 20.75      | 20.22   |
|                | Progress totals   | 1101.00     |             | 627.56  | 312.26   |        | 578.92  | 732.20        | 602.94  |         | 430.65     | 726.47  |
| Count 21 to 23 | Votes Transferred |             | -           | 49.96   | -312.26  | -      | 21.75   | 31.20         | 92.28   | -       | 21.20      | 68.10   |
|                | Progress totals   | 1101.00     |             | 677.52  | 0.00     |        | 600.67  | 763.40        | 695.22  |         | 451.85     | 794.57  |
| Count 24 to 26 | Votes Transferred |             | -           | 144.62  |          | -      | 50.06   | 25.60         | 47.86   | -       | 43.44      | 43.86   |
|                | Progress totals   | 1101.00     |             | 822.14  |          |        | 650.73  | 789.00        | 743.08  |         | 495.29     | 838.43  |
| Count 27 to 29 | Votes Transferred |             | -           | 192.10  |          | -      | 39.48   | 52.69         | 87.23   | -       | -495.29    | 94.01   |
|                | Progress totals   | 1101.00     |             | 1014.24 |          |        | 690.21  | 841.69        | 830.31  |         | 0.00       | 932.44  |
| Count 30       | Votes Transferred |             | 1           | 108.00  |          | -      | -439.00 | 82.00         | 120.00  |         | -          | 96.00   |
|                | Progress totals   | 1101.00     |             | 1122.24 |          |        | 251.21  | 923.69        | 950.31  |         |            | 1028.44 |
| Count 31       | Votes Transferred |             | -           |         |          | -      | -250.65 | 28.82         | 117.36  |         | T          | 79.78   |
| _              | Progress totals   | 1101.00     |             | 1122.24 |          |        | 0.56    |               | 1067.67 |         |            | 1108.22 |
| Count 32       | Votes Transferred |             | -           |         |          | -      | -0.56   | 0.18          | 0.32    |         | -          |         |
|                | Progress totals   | 1101.00     |             | 1122.24 |          |        | 0.00    |               | 1067.99 |         |            | 1108.22 |
| Count 33       | Votes Transferred |             | -           | -21.24  |          |        | -       | 5.11          | 12.58   |         | -          | 1100.00 |
| Count 34       | Progress totals   | 1101.00     |             | 1101.00 |          |        |         | 957.80        | 1080.57 |         |            | 1108.22 |

Declarations rejected: 70 Declarations admitted: 6704 Rejection rate: 1.03%

Ballot paper adjustment: 9

Total ballot papers: 6695

Formal Votes: 6605 Informal ballot papers: 90 Informality rate: 1.34%

Quota= 1101

|         |           | Candio  | dates   |         |         |           |                            |             |                                               |
|---------|-----------|---------|---------|---------|---------|-----------|----------------------------|-------------|-----------------------------------------------|
| Powell  | Seabourne | Smith   | Thomson | Velnaar | Woolley | Exhausted | Loss (Gain)<br>by fraction | Total Votes | Remarks                                       |
| 83.00   | 240.00    | 944.00  | 68.00   | 68.00   | 137.00  | 0.00      | 0.00                       | 6605        | ARMSTRONG elected 1                           |
| 63.31   | 60.22     | 15.44   | 7.20    | 5.66    | 10.81   | 0.00      | 0.07                       |             | ARMSTRONG's surplus distributed               |
| 146.31  | 300.22    | 959.44  | 75.20   | 73.66   | 147.81  | 0.00      | 0.07                       | 6605        | ELLIS excluded                                |
| 1.00    | 2.00      | 9.00    | 1.51    | 3.00    | 11.00   | 0.00      | 0.02                       |             | ELLIS's votes distributed                     |
| 147.31  | 302.22    | 968.44  | 76.71   | 76.66   | 158.81  | 0.00      | 0.09                       | 6605        | ELLIS fully excluded, VELNAAR excluded        |
| 1.51    | 0.00      | 41.08   | 1.00    | -76.66  | 15.00   | 0.00      | 0.03                       |             | VELNAAR's votes distributed                   |
| 148.82  | 302.22    | 1009.52 | 77.71   | 0.00    | 173.81  | 0.00      | 0.12                       | 6605        | VELNAAR fully excluded, THOMSON, G. excluded  |
| 4.00    | 3.00      | 10.51   | -77.71  | _       | 8.00    | 0.00      | 0.05                       |             | THOMSON, G.'s votes distributed               |
| 152.82  | 305.22    | 1020.03 | 0.00    |         | 181.81  | 0.00      | 0.17                       | 6605        | THOMSON, G. fully excluded, HIGGINS excluded  |
| 3.00    | 1.00      | 84.00   |         | _       | 24.00   | 0.00      | 0.00                       |             | HIGGINS's votes distributed                   |
| 155.82  | 306.22    | 1104.03 |         |         | 205.81  | 0.00      | 0.17                       | 6605        | SMITH elected 2, HIGGINS partially excluded   |
| 0.51    | 0.51      |         |         | -       | 1.54    | 0.00      | 0.03                       |             | HIGGINS's votes distributed                   |
| 156.33  | 306.73    | 1104.03 |         |         | 207.35  | 0.00      | 0.20                       | 6605        | HIGGINS fully excluded                        |
| 0.07    | 0.00      | -3.03   |         | -       | 2.41    | 0.00      | 0.03                       |             | SMITH's surplus distributed                   |
| 156.40  | 306.73    | 1101.00 |         |         | 209.76  | 0.00      | 0.23                       | 6605        | ARMSTRONG, S. excluded                        |
| 4.54    | 6.60      |         |         | -       | 20.57   | 0.03      | 0.05                       |             | ARMSTRONG, S.'s votes distributed             |
| 160.94  | 313.33    | 1101.00 |         |         | 230.33  | 0.03      | 0.28                       | 6605        | ARMSTRONG, S. fully excluded, POWELL excluded |
| -160.94 | 9.11      |         |         | _       | 10.09   | 0.00      | 0.04                       |             | POWELL's votes distributed                    |
| 0.00    | 322.44    | 1101.00 |         |         | 240.42  | 0.03      | 0.32                       | 6605        | POWELL fully excluded, WOOLLEY excluded       |
| -       | 14.78     |         |         | -       | -240.42 | 54.36     | 0.07                       |             | WOOLLEY's votes distributed                   |
|         | 337.22    | 1101.00 |         |         | 0.00    | 54.39     | 0.39                       | 6605        | WOOLLEY fully excluded, DRIESSEN excluded     |
| -       | 23.78     |         |         |         |         | 4.00      | -0.01                      |             | DRIESSEN's votes distributed                  |
|         | 361.00    | 1101.00 |         |         |         | 58.39     | 0.38                       | 6605        | DRIESSEN fully excluded, SEABOURNE excluded   |
| -       | -361.00   |         |         |         |         | 5.54      | 0.02                       |             | SEABOURNE's votes distributed                 |
|         | 0.00      | 1101.00 |         |         |         | 63.93     | 0.40                       | 6605        | SEABOURNE fully excluded, MERDIVENCI excluded |
|         |           |         |         |         |         | 29.81     | -0.03                      |             | MERDIVENCI's votes distributed                |
|         |           | 1101.00 |         |         |         | 93.74     | 0.37                       | 6605        | MERDIVENCI fully excluded, FROST excluded     |
|         |           |         |         |         |         | 33.00     | 0.00                       |             | FROST's votes distributed                     |
|         |           | 1101.00 |         |         |         | 126.74    | 0.37                       | 6605        | DOYLE elected 3, FROST partially excluded     |
|         |           |         |         |         |         | 24.70     | -0.01                      |             | FROST's votes distributed                     |
|         |           | 1101.00 |         |         |         | 151.44    | 0.36                       | 6605        | PAUL elected 4, FROST partially excluded      |
|         |           |         |         |         |         | 0.07      | -0.01                      |             | FROST's votes distributed                     |
|         |           | 1101.00 |         |         |         | 151.51    | 0.35                       | 6605        | FROST fully excluded                          |
|         |           |         |         |         |         | 3.53      | 0.02                       |             | DOYLE's surplus distributed                   |
|         |           | 1101.00 |         |         |         | 155.04    | 0.37                       | 6605        | HERON elected 5                               |

#### Huon Valley Councillor 2002 First Preferences