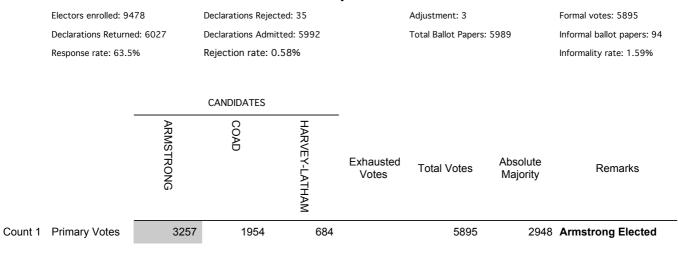

#### Huon Valley Council - By-election for Mayor

#### By-election due to the death of Mayor Greg Norris 24 July 2001