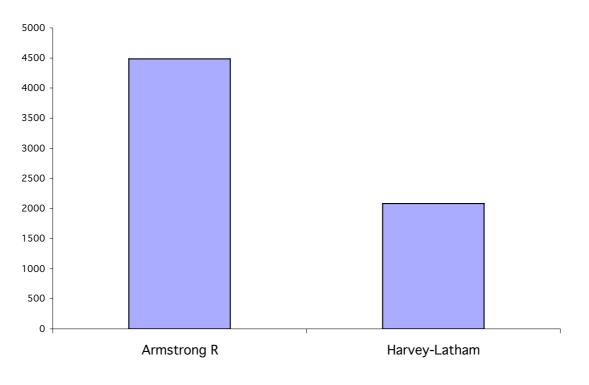

#### Huon Valley Mayor 2002 First Preferences

#### Mayor

Declarations admitted: 6704 Ballot paper adjustment: 9 Total ballot papers: 6695 Formal votes: 6568 Informal ballot papers: 127 Informality rate: 1.90%