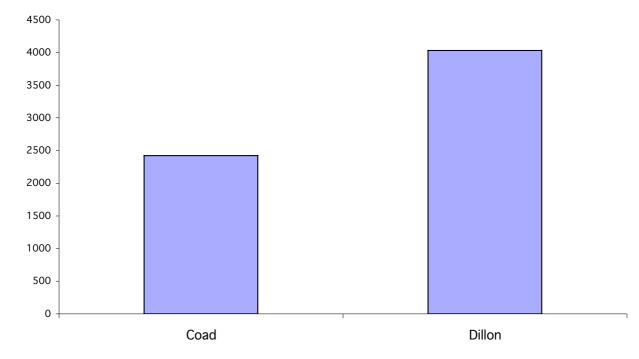

#### Deputy Mayor

Declarations admitted: 6704 Ballot paper adjustment: 10 Total ballot papers: 6694 Formal votes: 6454 Informal ballot papers: 240 Informality rate: 3.59%

|         |       | Candida | ates   |                    |                |                      |                |
|---------|-------|---------|--------|--------------------|----------------|----------------------|----------------|
|         |       | Coad    | Dillon | Exhausted<br>Votes | Total<br>Votes | Absolute<br>Majority | Remarks        |
| Count 1 | Total | 2421    | 4033   | 0                  | 6454           | 3228                 | Dillon elected |