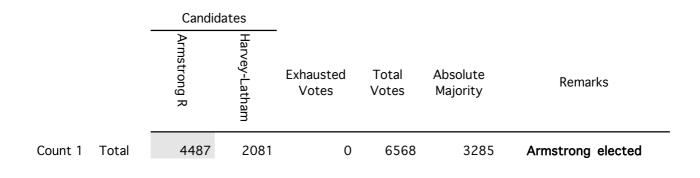

#### Mayor

Declarations admitted: 6704 Ballot paper adjustment: 9 Total ballot papers: 6695 Formal votes: 6568 Informal ballot papers: 127 Informality rate: 1.90%

#### Deputy Mayor

Declarations admitted: 6704 Ballot paper adjustment: 10 Total ballot papers: 6694 Formal votes: 6454 Informal ballot papers: 240 Informality rate: 3.59%

|         |       | Candida | ates   |                    |                |                      |                |
|---------|-------|---------|--------|--------------------|----------------|----------------------|----------------|
|         |       | Coad    | Dillon | Exhausted<br>Votes | Total<br>Votes | Absolute<br>Majority | Remarks        |
| Count 1 | Total | 2421    | 4033   | 0                  | 6454           | 3228                 | Dillon elected |